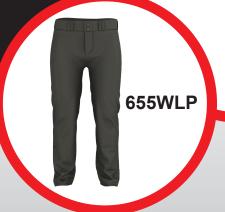

## **655WLP Crush Premier Baseball Pant**

- 100% Dura-Stretch double-knit polyester
- Relaxed fit wide leg with open hemmed bottom
- 2 ½" Gripper elastic waistband for a secure uniform fit
- 5 pro-style belt loops
- Zipper fly-two snap closure
- · Colors available: Black, Charcoal, Grey, Red, Royal, White
- MSRP: \$25.50 (Youth), \$31.00, \$32.50 (2XL), \$34.00 (3XL)