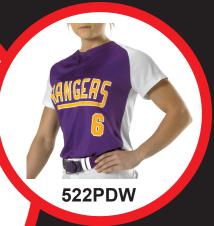

## **522PDW Two Button Fastpitch Jersey**

- 100% Extreme Pin Dot Mesh Cationic Polyester With Moisture Management Fibers
- Two Button Henley With Raglan Shoulders
- Contrasting Color Side and Shoulder Inserts
- · Colors available: Black, Burnt Orange, Charcoal, Forest, Gold, Maroon, Navy, Purple, Red, Royal, Sky Blue, Silver, White
- MSRP: \$26.25 (Girls), \$28.30, \$29.80 (2XL), \$31.30 (3XL)