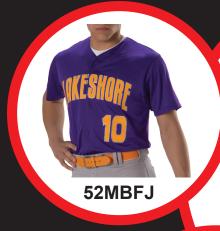

## 52MBFJ Full Button Lightweight Baseball Jersey

- 100% Extreme Dura Light Mesh Cationic Polyester
- Six Button Front (Spaced For Lettering)
- Scoop Hemmed Bottom
- Colors available: Black, Burnt Orange, Charcoal, Cardinal, Forest, Gold, Grey, Maroon, Navy, Purple, Red, Royal, White
- MSRP: \$23.25 (Youth), \$25.25, \$26.75 (2XL), \$28.25 (3XL)